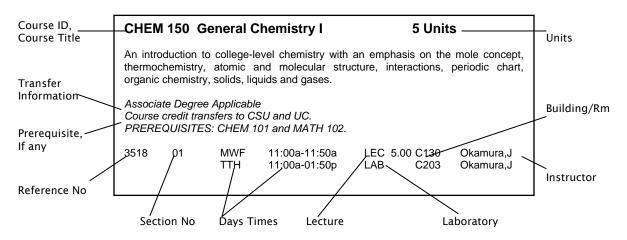

u>

September 6 November 11 November 25, 26 and 27 December 24-31 Priority (EOP&S/CARE, DSP& S and Veterans) Category A Category B Category C Category D Category E Category F Open Registration

SBVC will be closed on all Fridays during the months of June and July.

Full-Term Instruction Begins
8-Week Short-Term Session Begins
15-Week Short-Term Session Begins
14-Week Short-Term Session Begins
13-Week Short-Term Session Begins
9-Week Short-Term Session Begins
9-Week Short-Term Session Begins
9-Week Short-Term Session Begins

Labor Day Veterans Day Thanksgiving Recess Campus Closed

Refer to your registration statement for last day to drop and last day to withdraw.

Consulte a su declaración de registro para el último día para soltar y el último día para retirar.

## HOW TO READ A SCHEDULE